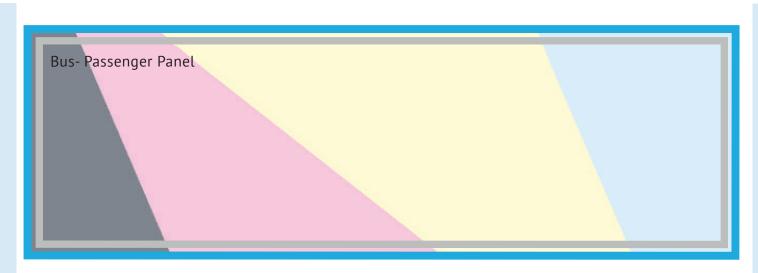

## Bus - Passenger Panel

#### Supplying artwork

Overall Size:

W 660mm x H 203mm

■ Safe Area:

W 630mm x H 173mm

Please send artwork / link to: mpl@mediaco.co.uk

Copy deadline for outdoor artwork is 15 working days prior to in charge period. Any further assistance required do not hesitate to contact us.